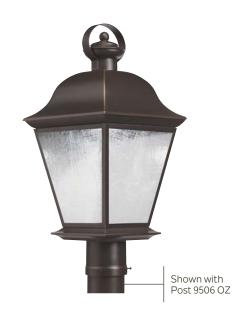

## Mount Vernon LED

Finish: Olde Bronze® Glass: Clear Seeded Fixture Material: Solid Brass

A 9707 OZLED Outdoor Wall

B 9708 OZLED Outdoor Wall

C 9709 OZLED Outdoor Wall

D 9809 OZLED Outdoor Pendant

E 9909 OZLED Post Lantern

## Mount Vernon

|   | ITEM # | FINISH | LIGHT<br>SOURCE | LED<br>OUTPUT                     | DIMENSIONS    | OVRLL.<br>H | EXTRA<br>WIRE | CHAIN/<br>STEM | EXT.  | HCWO | NOTES                                   |
|---|--------|--------|-----------------|-----------------------------------|---------------|-------------|---------------|----------------|-------|------|-----------------------------------------|
| Α | 9707   | OZLED  | (1) 8W 😂        | 3000K, 90 CRI, 790 Lumens, 99 LPW | 5.5W x 12.5H  |             |               |                | 6.25  | 5.5  | <b>™</b> № Dimmable.                    |
| В | 9708   | OZLED  | (1) 8W 😂        | 3000K, 90 CRI, 790 Lumens, 99 LPW | 7.5W x 16.75H |             |               |                | 8.25  | 6.75 | <b>™</b> № Dimmable.                    |
| С | 9709   | OZLED  | (1) 8W 🗘        | 3000K, 90 CRI, 790 Lumens, 99 LPW | 9.5W x 19.5H  |             |               |                | 10.25 | 7.25 | <b>™</b> № Dimmable.                    |
| D | 9809   | OZLED  | (1) 8W 😂        | 3000K, 90 CRI, 790 Lumens, 99 LPW | 9.5W x 18.5H  | 93          | 34            | 72             |       |      | 📵 🔞 Dimmable. Additional chain 4927 OZ. |
| E | 9909   | OZLED  | (1) 8W 😂        | 3000K, 90 CRI, 790 Lumens, 99 LPW | 9.5W x 20.75H |             |               |                |       |      | <b>™</b> № Dimmable.                    |