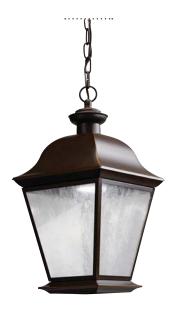

## Mount Vernon LED

Finish: Olde Bronze® Glass: Clear Seeded Fixture Material: Solid Brass

A 9707 OZLED Outdoor Wall

B 9708 OZLED Outdoor Wall

C 9709 OZLED Outdoor Wall

D 9809 OZLED Outdoor Pendant

E 9909 OZLED Post Lantern

## Mount Vernon

|   | ITEM # | FINISH | LIGHT<br>SOURCE | LED<br>OUTPUT                     | DIMENSIONS    | OVRLL.<br>H | EXTRA<br>WIRE | CHAIN/<br>STEM | EXT.  | HCWO | NOTES                                   |
|---|--------|--------|-----------------|-----------------------------------|---------------|-------------|---------------|----------------|-------|------|-----------------------------------------|
| Α | 9707   | OZLED  | (1) 8W 😂        | 3000K, 90 CRI, 790 Lumens, 99 LPW | 5.5W x 12.5H  |             |               |                | 6.25  | 5.5  | <b>™</b> № Dimmable.                    |
| В | 9708   | OZLED  | (1) 8W 😂        | 3000K, 90 CRI, 790 Lumens, 99 LPW | 7.5W x 16.75H |             |               |                | 8.25  | 6.75 | <b>™</b> № Dimmable.                    |
| С | 9709   | OZLED  | (1) 8W 🗘        | 3000K, 90 CRI, 790 Lumens, 99 LPW | 9.5W x 19.5H  |             |               |                | 10.25 | 7.25 | <b>™</b> № Dimmable.                    |
| D | 9809   | OZLED  | (1) 8W 😂        | 3000K, 90 CRI, 790 Lumens, 99 LPW | 9.5W x 18.5H  | 93          | 34            | 72             |       |      | 📵 🔞 Dimmable. Additional chain 4927 OZ. |
| E | 9909   | OZLED  | (1) 8W 😂        | 3000K, 90 CRI, 790 Lumens, 99 LPW | 9.5W x 20.75H |             |               |                |       |      | <b>™</b> № Dimmable.                    |