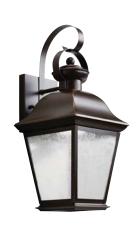

## Mount Vernon LED

Finish: Olde Bronze® Glass: Clear Seeded Fixture Material: Solid Brass

A 9707 OZLED Outdoor Wall

B 9708 OZLED Outdoor Wall

C 9709 OZLED Outdoor Wall

D 9809 OZLED Outdoor Pendant

E 9909 OZLED Post Lantern

## Mount Vernon

|   | ITEM # | FINISH | LIGHT<br>SOURCE | LED<br>OUTPUT                     | DIMENSIONS    | OVRLL.<br>H | EXTRA<br>WIRE | CHAIN/<br>STEM | EXT.  | HCWO | NOTES                                   |
|---|--------|--------|-----------------|-----------------------------------|---------------|-------------|---------------|----------------|-------|------|-----------------------------------------|
| Α | 9707   | OZLED  | (1) 8W 😂        | 3000K, 90 CRI, 790 Lumens, 99 LPW | 5.5W x 12.5H  |             |               |                | 6.25  | 5.5  | <b>™</b> № Dimmable.                    |
| В | 9708   | OZLED  | (1) 8W 😂        | 3000K, 90 CRI, 790 Lumens, 99 LPW | 7.5W x 16.75H |             |               |                | 8.25  | 6.75 | <b>™</b> № Dimmable.                    |
| С | 9709   | OZLED  | (1) 8W 🗘        | 3000K, 90 CRI, 790 Lumens, 99 LPW | 9.5W x 19.5H  |             |               |                | 10.25 | 7.25 | <b>™</b> № Dimmable.                    |
| D | 9809   | OZLED  | (1) 8W 😂        | 3000K, 90 CRI, 790 Lumens, 99 LPW | 9.5W x 18.5H  | 93          | 34            | 72             |       |      | 📵 🔞 Dimmable. Additional chain 4927 OZ. |
| E | 9909   | OZLED  | (1) 8W 😂        | 3000K, 90 CRI, 790 Lumens, 99 LPW | 9.5W x 20.75H |             |               |                |       |      | <b>™</b> № Dimmable.                    |