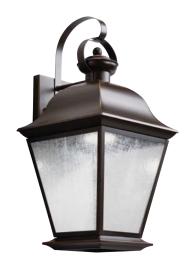

## Mount Vernon LED

Finish: Olde Bronze® Glass: Clear Seeded Fixture Material: Solid Brass

A 9707 OZLED Outdoor Wall

B 9708 OZLED Outdoor Wall

C 9709 OZLED Outdoor Wall

D 9809 OZLED Outdoor Pendant

E 9909 OZLED Post Lantern

## Mount Vernon

|   | ITEM # | FINISH | LIGHT<br>SOURCE | LED<br>OUTPUT                     | DIMENSIONS    | OVRLL.<br>H | EXTRA<br>WIRE | CHAIN/<br>STEM | EXT.  | HCWO | NOTES                                   |
|---|--------|--------|-----------------|-----------------------------------|---------------|-------------|---------------|----------------|-------|------|-----------------------------------------|
| Α | 9707   | OZLED  | (1) 8W 😂        | 3000K, 90 CRI, 790 Lumens, 99 LPW | 5.5W x 12.5H  |             |               |                | 6.25  | 5.5  | <b>™</b> № Dimmable.                    |
| В | 9708   | OZLED  | (1) 8W 😂        | 3000K, 90 CRI, 790 Lumens, 99 LPW | 7.5W x 16.75H |             |               |                | 8.25  | 6.75 | <b>™</b> № Dimmable.                    |
| С | 9709   | OZLED  | (1) 8W 🗘        | 3000K, 90 CRI, 790 Lumens, 99 LPW | 9.5W x 19.5H  |             |               |                | 10.25 | 7.25 | <b>™</b> № Dimmable.                    |
| D | 9809   | OZLED  | (1) 8W 😂        | 3000K, 90 CRI, 790 Lumens, 99 LPW | 9.5W x 18.5H  | 93          | 34            | 72             |       |      | 📵 🔞 Dimmable. Additional chain 4927 OZ. |
| E | 9909   | OZLED  | (1) 8W 😂        | 3000K, 90 CRI, 790 Lumens, 99 LPW | 9.5W x 20.75H |             |               |                |       |      | <b>™</b> № Dimmable.                    |