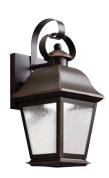

## Mount Vernon LED

Finish: Olde Bronze® Glass: Clear Seeded Fixture Material: Solid Brass

A 9707 OZLED Outdoor Wall

B 9708 OZLED Outdoor Wall

C 9709 OZLED Outdoor Wall

D 9809 OZLED Outdoor Pendant

E 9909 OZLED Post Lantern

## Mount Vernon

|   | ITEM # | FINISH | LIGHT<br>SOURCE | LED<br>OUTPUT                     | DIMENSIONS    | OVRLL.<br>H | EXTRA<br>WIRE | CHAIN/<br>STEM | EXT.  | HCWO | NOTES                                   |
|---|--------|--------|-----------------|-----------------------------------|---------------|-------------|---------------|----------------|-------|------|-----------------------------------------|
| Α | 9707   | OZLED  | (1) 8W 😂        | 3000K, 90 CRI, 790 Lumens, 99 LPW | 5.5W x 12.5H  |             |               |                | 6.25  | 5.5  | <b>™</b> № Dimmable.                    |
| В | 9708   | OZLED  | (1) 8W 😂        | 3000K, 90 CRI, 790 Lumens, 99 LPW | 7.5W x 16.75H |             |               |                | 8.25  | 6.75 | <b>™</b> № Dimmable.                    |
| С | 9709   | OZLED  | (1) 8W 🗘        | 3000K, 90 CRI, 790 Lumens, 99 LPW | 9.5W x 19.5H  |             |               |                | 10.25 | 7.25 | <b>™</b> № Dimmable.                    |
| D | 9809   | OZLED  | (1) 8W 😂        | 3000K, 90 CRI, 790 Lumens, 99 LPW | 9.5W x 18.5H  | 93          | 34            | 72             |       |      | 📵 🔞 Dimmable. Additional chain 4927 OZ. |
| E | 9909   | OZLED  | (1) 8W 😂        | 3000K, 90 CRI, 790 Lumens, 99 LPW | 9.5W x 20.75H |             |               |                |       |      | <b>™</b> № Dimmable.                    |